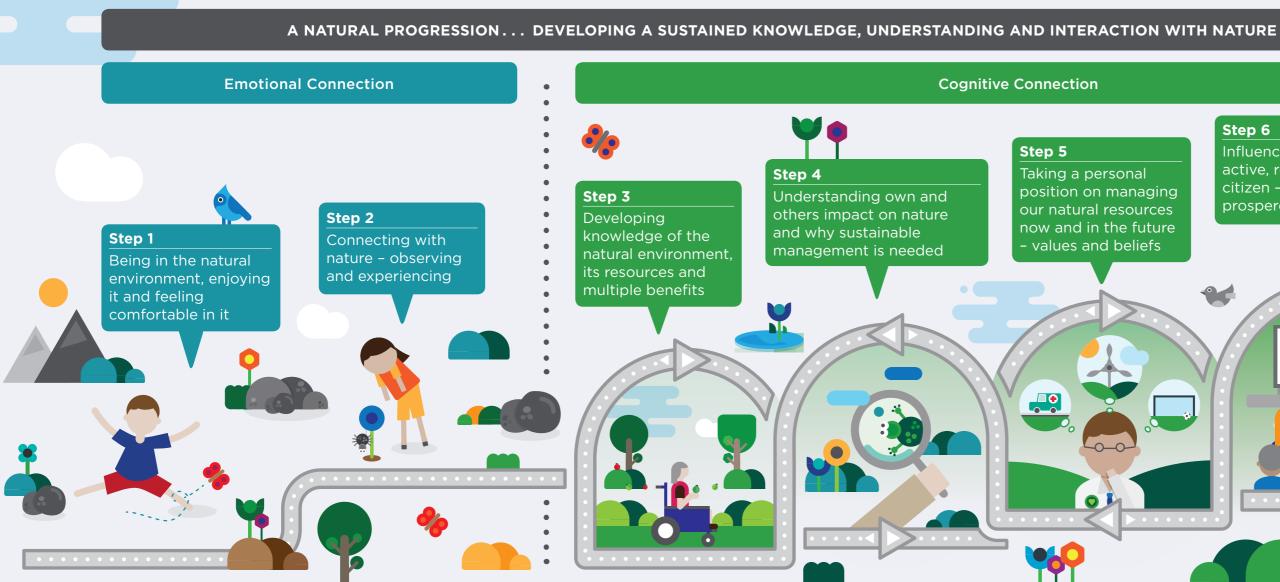

## A natural progression

An individual has the potential to move from being in and connecting with the natural environment to becoming an active, healthy responsible, ethical citizen able to influence others on the importance of managing our natural resources sustainably now and in the future. When deciding, which intervention should be introduced it is important to understand where an individual is along the Natural Progression.

Step 6 Influencing society as an active, responsible and ethical citizen - part of a resilient and prosperous community

**(**3)